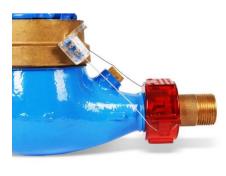

by use of a UVTW meter seal - each connection cannot be accessed without first snipping off the Twist seal.



#### **Technical Specifications**

Material: Polycarbonate

Tensile Strength: n/a

Dimensions: DN20: 20mm / DN25: 25mm / DN40: 40mm

Customisation Options: Company logo and 6 digits sequential numbering

Applications: All industrial applications including brewery, food

manufacture, water processing

Available Colours:



#### **Industries**

Petro Chemical

Utilities

Food & Drink

## Packaging Specifications

|            | DN20     | DN25     | DN40     |
|------------|----------|----------|----------|
| Qauntity:  | 1000     | 250      | 250      |
| Weight:    | 18kg     | 11kg     | 10kg     |
| Dimensions | 60x40x35 | 60x40x30 | 40x60x35 |

### **Application Pictures**







#### Universeal (UK) Ltd.

Unit 9 Portal Business Park, Eaton Lane, Tarporley, CW6 9DL tel: 01829 760000 / e-mail: sales@universeal.co.uk