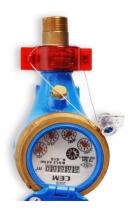

y use of a UVTW meter seal - each connection cannot be accessed without first snipping off the Twist seal.



#### **Technical Specifications**

Material: Polycarbonate

Tensile Strength: n/a

Dimensions: DN20: 20mm / DN25: 25mm / DN40: 40mm

Customisation Options: Company logo and 6 digits sequential numbering

Applications: All industrial applications including brewery, food

manufacture, water processing

Available Colours:



#### **Industries**

Petro Chemical

Utilities

Food & Drink

## Packaging Specifications

|            | DN20     | DN25     | DN40     |
|------------|----------|----------|----------|
| Qauntity:  | 1000     | 250      | 250      |
| Weight:    | 18kg     | 11kg     | 10kg     |
| Dimensions | 60x40x35 | 60x40x30 | 40x60x35 |

### **Application Pictures**







#### Universeal (UK) Ltd.

Unit 9 Portal Business Park, Eaton Lane, Tarporley, CW6 9DL tel: 01829 760000 / e-mail: sales@universeal.co.uk