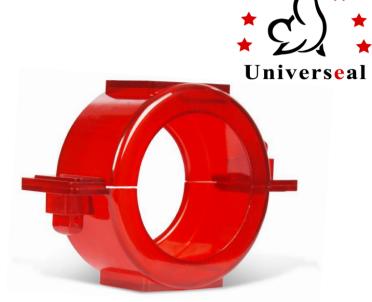

## Valve Lockout Connectors

Valve lockout security connectors provide a reusable way of encasing industrial connectors and valves to prevent their misuse or tampering. Our polycarbonate connection locks are engineered in two separate parts to allow for easy install, and are secured in place around the valve by use of a UVTW meter seal - each connection cannot be accessed without first snipping off the Twist seal.

#### **Technical Specifications**

Material: Polycarbonate

Tensile Strength: n/a

Dimensions: DN20: 20mm / DN25: 25mm / DN40: 40mm

Customisation Options: Company logo and 6 digits sequential numbering

Applications: All industrial applications including brewery, food