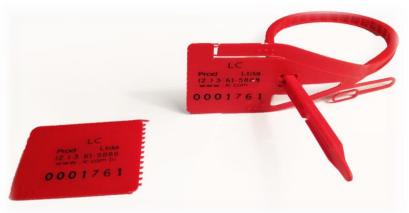

# **Dual Lock**

Univers<mark>e</mark>a

The Dual Lock is a robust multi-purpose pullthrough seal featuring a large paddle with duplicate numbering and mid-point tearline. The tear-off flag can be kept with paperwork for improved audit trail. The Duallock also features an optional labelholder.

## **Technical Specifications**

Material: Polyproylene

Tensile Strength: 38kgF

Dimensions: 300.16x37.24mm / Printable area: 24.5x20mm

Customisation Options: Text, logos, numbering

Clinical waste, cash bags & boxes, roll cages. Any application