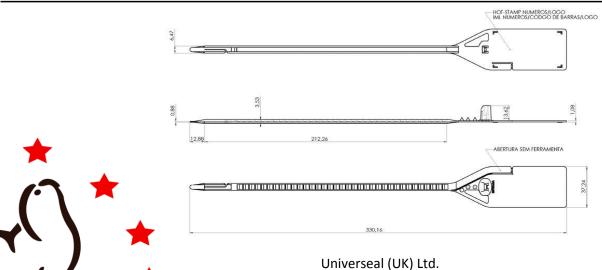

#### **Technical Drawing**

Unit 9 Portal Business Park, Eaton Lane, Tarporley, CW6 9DL tel: 01829 760000 / e-mail: sales@universeal.co.uk

## **Technical Specifications**

Material: Polyproylene

Tensile Strength: 38kgF

Dimensions: 300.16x37.24mm / Printable area: 24.5x20mm

Customisation Options: Text, logos, numbering

Clinical waste, cash bags & boxes, roll cages. Any application